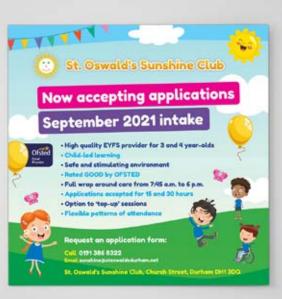

MARTYN GORDON, HEADTEACHER HORIZON SCHOOL, HARTLEPOOL

"I contacted Reactive Design following a recommendation from Walkers Opticians. I was looking to revamp our website & the Reactive team were extremely helpful & easy to work with. The customer service & prompt designs were exemplary. I cannot speak highly enough of the service we received."