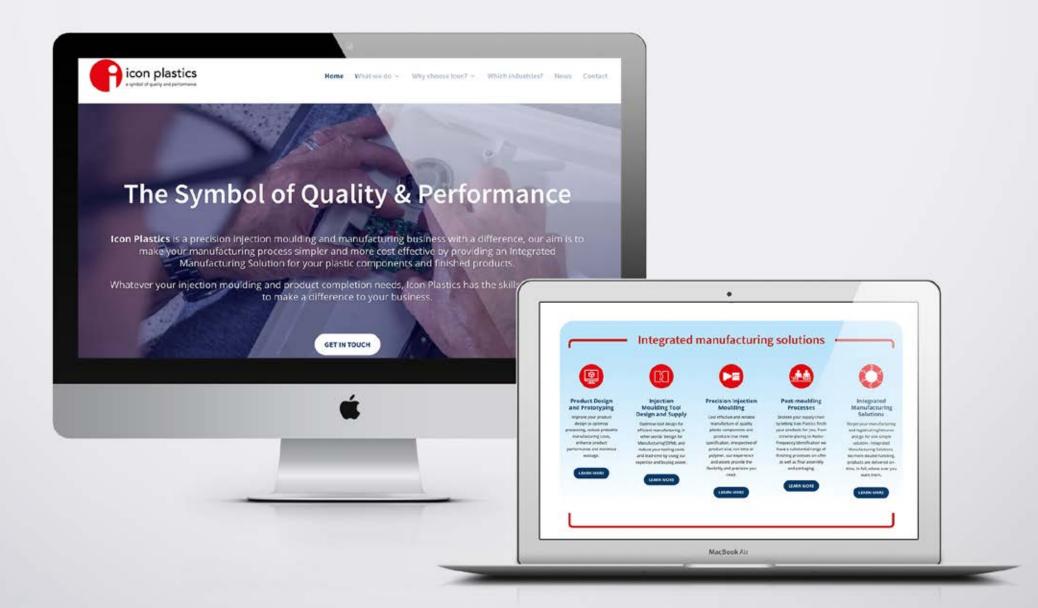

MARTYN GORDON, HEADTEACHER HORIZON SCHOOL, HARTLEPOOL

"I contacted Reactive Design following a recommendation from Walkers Opticians. I was looking to revamp our website & the Reactive team were extremely helpful & easy to work with. The customer service & prompt designs were exemplary. I cannot speak highly enough of the service we received."