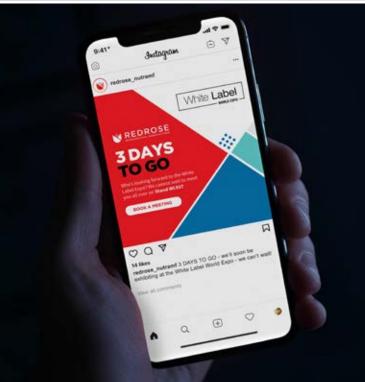

DAVID GOODINGS, MANAGING DIRECTOR REDROSE NEUTRACEUTICAL LTD

"We engaged Reactive Design to undertake a full re-imagining of our website to include the introduction of an online application and purchasing functionality. We were impressed with the professional approach adopted and the way the team at Reactive handled the development. We are extremely happy with the completed website and the post-launch support has also been first rate."

### 

Our team develop stunning websites, email and social media campaigns that will deliver the results your business needs.

- → Website design & build
- → Brochure websites
- → E-commerce websites
- → Bespoke development
- → Systems development
- → Strategy & Analytics
- → Display Advertising
- → Email Campaigns
- → Social Graphics & Campaigns
- → Photography
- → Copywriting
- $\rightarrow$  SEO