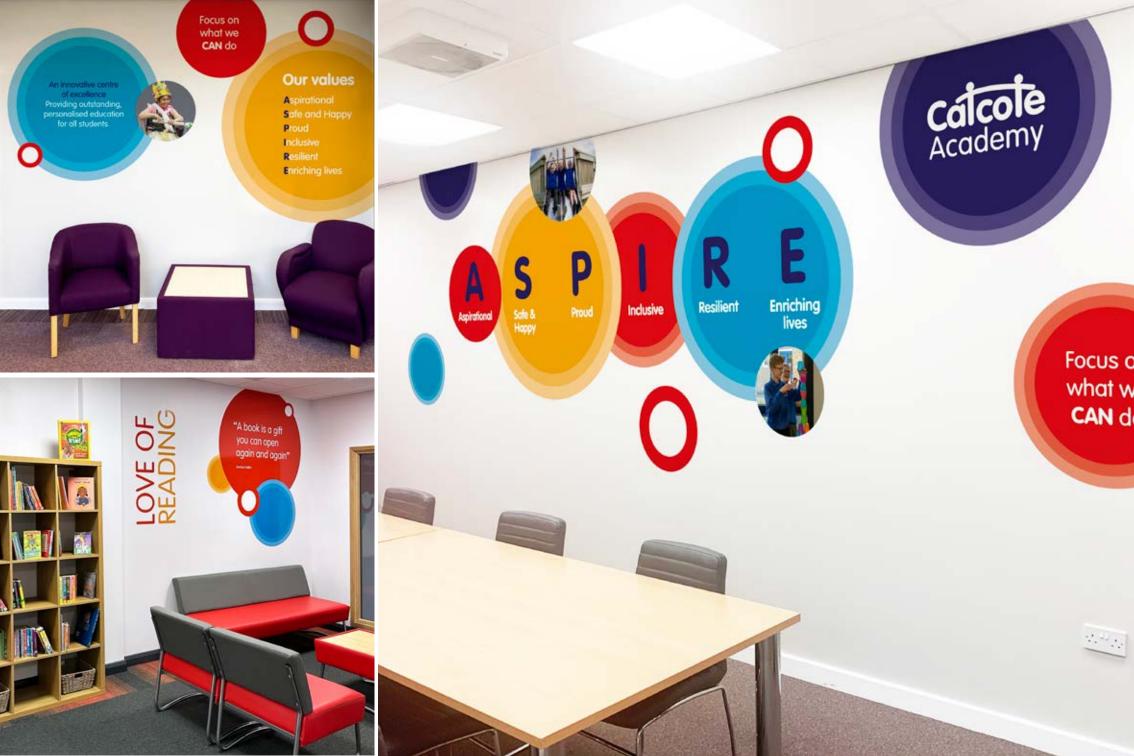

#### ▶ horizonschool.co.uk

WE ARE DELIGHTED TO INVITE YOU TO OUR

MARTYN GORDON, HEADTEACHER HORIZON SCHOOL, HARTLEPOOL

"I contacted Reactive Design following a recommendation from Walkers Opticians. I was looking to revamp our website & the Reactive team were extremely helpful & easy to work with. The customer service & prompt designs were exemplary. I cannot speak highly enough of the service we received."