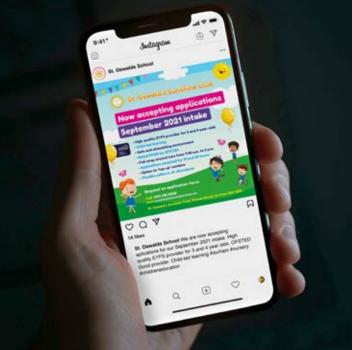

MARTYN GORDON, HEADTEACHER HORIZON SCHOOL, HARTLEPOOL

"I contacted Reactive Design following a recommendation from Walkers Opticians. I was looking to revamp our website & the Reactive team were extremely helpful & easy to work with. The customer service & prompt designs were exemplary. I cannot speak highly enough of the service we received."